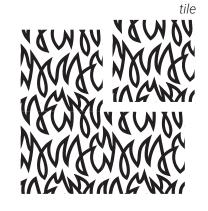

pattern\_flame\_tile.eps

pattern\_adinkra\_tile.eps

Design professionals may use repeatable tile files to create seamless custom sized patterns as needed:

Both Flame and Adinkra pre-made pattern files are available in **horizontal**, **square**, and **vertical** orientations, organized by **print** and **digital** use:

#### FLAME: HORIZONTAL (1920 x 1080px)

#### FLAME: SQUARE (1080 x 1080px)

Blue (blue)

Dark Red (dk red)

Green (grn)

Red (red)

Teal (teal)

FILE NAME KEY:

(Pattern file)\_(Print or Digital use)\_(Adinkra or Flame)\_(Orientation)\_(Color)\_(CMYK, PMS or RGB, if applicable)