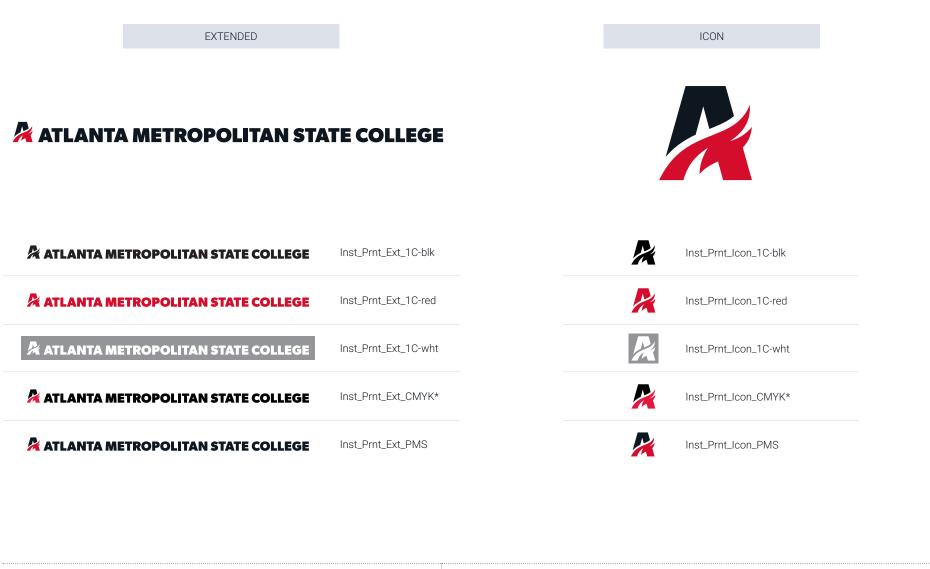

## LOGO FILE INFORMATION

**PRINT FILES** are to be used for the production of any tangible product such as print, merchandise, and apparel projects.

Examples include brochures, posters, stationery, direct mail, banners, merchandise, and signage.

**Print files are provided as vector .EPS format.** EPS files are the professional standard for print files and are the "go-to" files for all production needs.

Vector .EPS files can be resized both larger and smaller with no impact on image quality.

**PRINT FILES** are to be used for any project to be printed or tangibly produced. Examples include brochures, apparel, vehicle wraps, and signage. *Print files are provided in vector .EPS format.* 

WORDMARK: EXTENDED