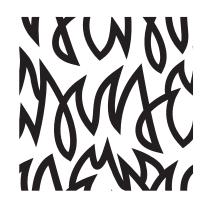

## PROHIBITED LOGO USE

The AMSC brand identity includes two custom brand patterns:

- **The Flame:** representing AMSC's boldness and transformational experience.
- **The Adinkra:** based on a West African pattern symbolizing learning and the gathering of knowledge.

#### FLAME: HORIZONTAL (1920 x 1080px)

#### FLAME: SQUARE (1080 x 1080px)

Blue (blue)

Dark Red (dk red)

Green (grn)

Red (red)

Teal (teal)

FILE NAME KEY:

(Pattern file)\_(Print or Digital use)\_(Adinkra or Flame)\_(Orientation)\_(Color)\_(CMYK, PMS or RGB, if applicable)