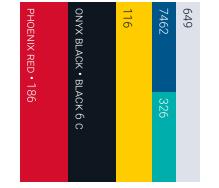

#### SPIRIT COLOR COMBINATIONS

Best used for designs related, but not limited to: Student life, Recruitment (Traditional Students), and Community Relations.