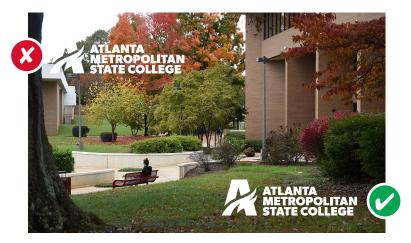

**A one-color white** file may be used on a photograph provided there is sufficient contrast to read the logo:

## PROHIBITED LOGO USE

The AMSC brand identity includes two custom brand patterns:

- **The Flame:** representing AMSC's boldness and transformational experience.
- **The Adinkra:** based on a West African pattern symbolizing learning and the gathering of knowledge.