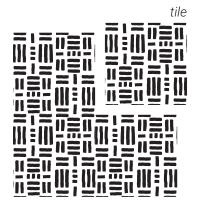

pattern\_flame\_tile.eps

pattern\_adinkra\_tile.eps

Design professionals may use repeatable tile files to create seamless custom sized patterns as needed:

Both Flame and Adinkra pre-made pattern files are available in **horizontal**, **square**, and **vertical** orientations, organized by **print** and **digital** use:

#### ADINKRA: HORIZONTAL (1920 x 1080px)

#### ADINKRA: SQUARE (1080 x 1080px)