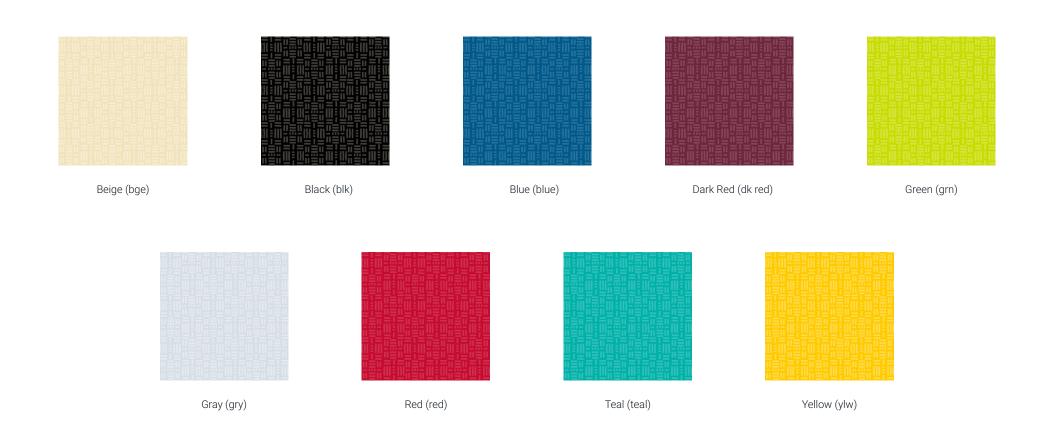

## PROHIBITED LOGO USE

The AMSC brand identity includes two custom brand patterns:

- **The Flame:** representing AMSC's boldness and transformational experience.
- **The Adinkra:** based on a West African pattern symbolizing learning and the gathering of knowledge.

pattern\_flame\_tile.eps

pattern\_adinkra\_tile.eps

Design professionals may use repeatable tile files to create seamless custom sized patterns as needed:

Both Flame and Adinkra pre-made pattern files are available in **horizontal**, **square**, and **vertical** orientations, organized by **print** and **digital** use:

#### ADINKRA: SQUARE (1080 x 1080px)

#### FLAME: SQUARE (1080 x 1080px)

Blue (blue)

Dark Red (dk red)

Green (grn)

Red (red)

Teal (teal)

FILE NAME KEY:

(Pattern file)\_(Print or Digital use)\_(Adinkra or Flame)\_(Orientation)\_(Color)\_(CMYK, PMS or RGB, if applicable)