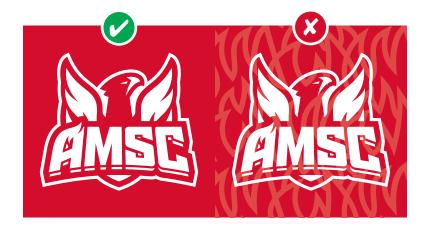

Please note: one-color white files should be used on a solid color, **not** a patterned or photographic background:

TILBATH METROPOLITIAN STATE CRILEGE

1.25 in.

1.00 in.

**DO NOT** add extraneous graphic elements

**DO NOT** rotate the logo

**DO NOT** use a 1-color logo on a busy or textured background