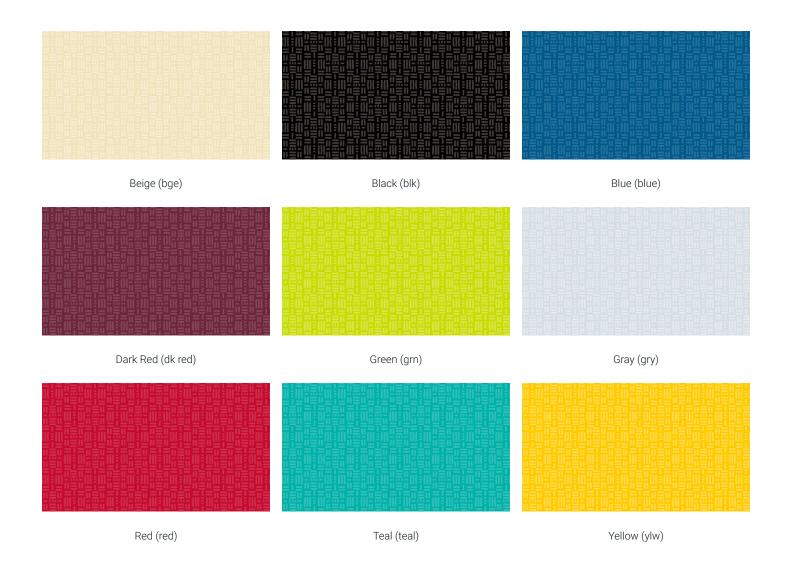

## PROHIBITED LOGO USE

The AMSC brand identity includes two custom brand patterns:

- **The Flame:** representing AMSC's boldness and transformational experience.
- **The Adinkra:** based on a West African pattern symbolizing learning and the gathering of knowledge.

pattern\_flame\_tile.eps

pattern\_adinkra\_tile.eps

Design professionals may use repeatable tile files to create seamless custom sized patterns as needed:

Both Flame and Adinkra pre-made pattern files are available in **horizontal**, **square**, and **vertical** orientations, organized by **print** and **digital** use:

#### ADINKRA: SQUARE (1080 x 1080px)

#### FLAME: SQUARE (1080 x 1080px)

Blue (blue)

Dark Red (dk red)

Green (grn)

Red (red)

Teal (teal)

FILE NAME KEY:

(Pattern file)\_(Print or Digital use)\_(Adinkra or Flame)\_(Orientation)\_(Color)\_(CMYK, PMS or RGB, if applicable)