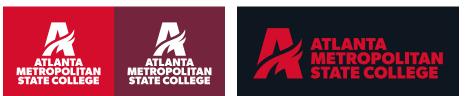

#### LOGO ON BACKGROUNDS

The **full color institutional logo** should only be used against white or a pale neutral background:

For a dark background, use a **one-color white** file:

On black backgrounds, a **one-color red** file may be used: