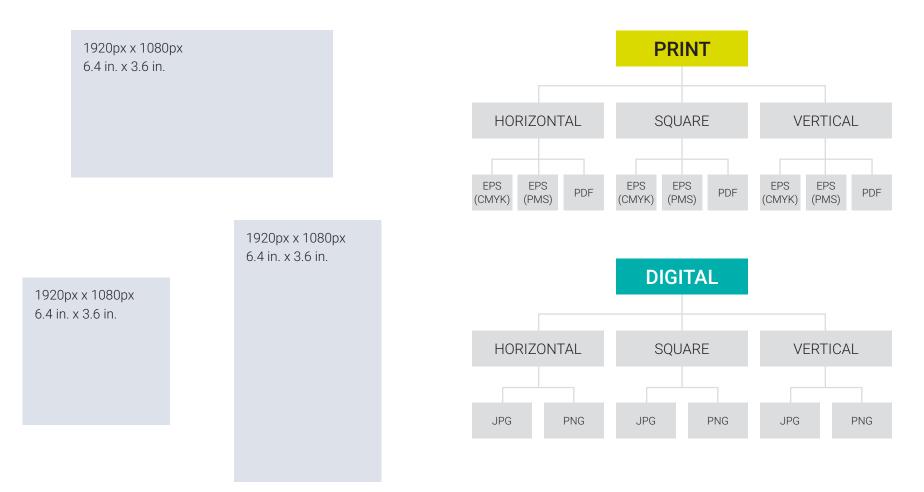

## LOGO FILE INFORMATION

**PRINT FILES** are to be used for the production of any tangible product such as print, merchandise, and apparel projects.

Examples include brochures, posters, stationery, direct mail, banners, merchandise, and signage.

**Print files are provided as vector .EPS format.** EPS files are the professional standard for print files and are the "go-to" files for all production needs.

Vector .EPS files can be resized both larger and smaller with no impact on image quality.

.PDF files are provided as alternatives for select files marked with an " $\star$ " .

DIGITAL FILES are to be used for any electronic or screen-based media use.

Examples include websites, emails, Word documents, and PowerPoint files.

Digital files are provided in three formats:

- .JPG files are on a solid white background and tend to have smaller file sizes.
- **.PNG** files are on a transparent background and may be placed over a solid color. They usually have larger file sizes than .JPGs.
- .SVG files are to be used by web development professionals ONLY.

.JPG and .PNG logo files are RASTER (pixel-based) files. They CANNOT be made larger without degrading image quality.

Digital files ARE NOT appropriate for print, merchandise, or apparel projects.

**PRINT FILES** are to be used for any project to be printed or tangibly produced. Examples include brochures, apparel, vehicle wraps, and signage. *Print files are provided in vector .EPS format.* 

pattern\_flame\_tile.eps

pattern\_adinkra\_tile.eps

Design professionals may use repeatable tile files to create seamless custom sized patterns as needed:

Both Flame and Adinkra pre-made pattern files are available in **horizontal**, **square**, and **vertical** orientations, organized by **print** and **digital** use:

See page 9 for more information about print and digital use.