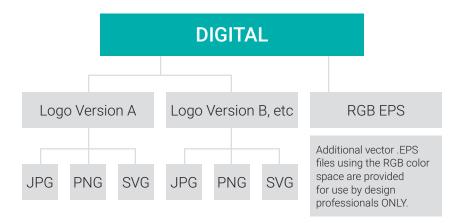

.PDF files are provided as alternatives for select files marked with an " $\star$ " .

DIGITAL FILES are to be used for any electronic or screen-based media use.

Examples include websites, emails, Word documents, and PowerPoint files.

Digital files are provided in three formats:

- .JPG files are on a solid white background and tend to have smaller file sizes.
- **.PNG** files are on a transparent background and may be placed over a solid color. They usually have larger file sizes than .JPGs.
- .SVG files are to be used by web development professionals ONLY.

.JPG and .PNG logo files are RASTER (pixel-based) files. They CANNOT be made larger without degrading image quality.

Digital files ARE NOT appropriate for print, merchandise, or apparel projects.

**PRINT FILES** are to be used for any project to be printed or tangibly produced. Examples include brochures, apparel, vehicle wraps, and signage. *Print files are provided in vector .EPS format.* 