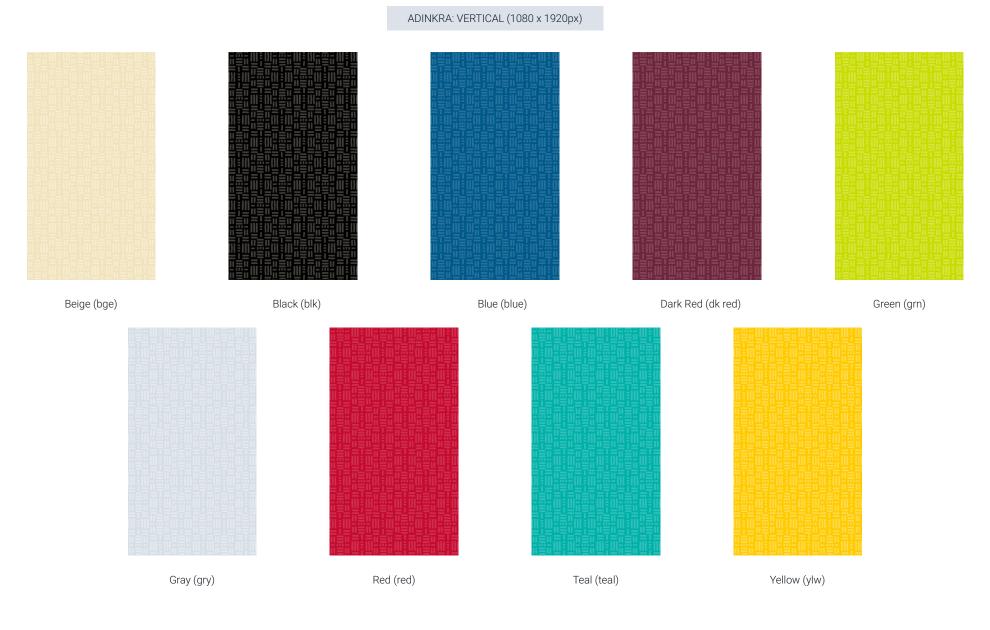

## PROHIBITED LOGO USE

The AMSC brand identity includes two custom brand patterns:

- **The Flame:** representing AMSC's boldness and transformational experience.
- **The Adinkra:** based on a West African pattern symbolizing learning and the gathering of knowledge.

pattern\_flame\_tile.eps

pattern\_adinkra\_tile.eps

Design professionals may use repeatable tile files to create seamless custom sized patterns as needed:

Both Flame and Adinkra pre-made pattern files are available in **horizontal**, **square**, and **vertical** orientations, organized by **print** and **digital** use:

Gray (gry)

**BRAND PATTERNS** 

FLAME: VERTICAL (1080 x 1920px)

Beige (bge)

Black (blk)

Blue (blue)

Dark Red (dk red)

Green (grn)

Gray (gry)

Red (red)

Yellow (ylw)