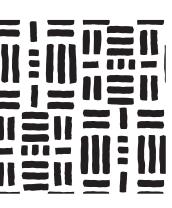

## PROHIBITED LOGO USE

The AMSC brand identity includes two custom brand patterns:

- **The Flame:** representing AMSC's boldness and transformational experience.
- **The Adinkra:** based on a West African pattern symbolizing learning and the gathering of knowledge.

#### ADINKRA: HORIZONTAL (1920 x 1080px)

#### ADINKRA: SQUARE (1080 x 1080px)