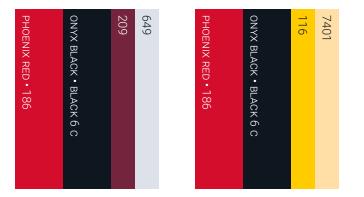

## **COLOR PALETTE**

**The primary color identifiers** for Atlanta Metropolitan State College. These colors should be predominant in all applications.

| ×       | PHOENIX RED               | ONYX BLACK                  |
|---------|---------------------------|-----------------------------|
| PRIMARY | <b>рмѕ</b> 186            | рмs BLACK 6 C               |
| PRI     | <b>смук</b> 0, 100, 75, 4 | <b>смук</b> 40, 40, 40, 100 |
|         | <b>rgb</b> 198, 12, 48    | <b>rgb</b> 0, 0, 0          |
|         | <b>нех</b> #С60С30        | нех #000000                 |
|         |                           |                             |

Use secondary colors for emphasis and variety.

Adobe Swatch Exchange (.ASE) files are available for:

- Pantone Matching System (PMS) specifications
- CMYK specifications
- RGB specifications

|                | <b>рмs</b><br>116            |           | <b>РМЅ</b><br>381           | <b>рмѕ</b><br>326           |           | <b>рмѕ</b><br>7462            | <b>рмѕ</b><br>209             |
|----------------|------------------------------|-----------|-----------------------------|-----------------------------|-----------|-------------------------------|-------------------------------|
| WARM SECONDARY | <b>смук</b><br>0, 12, 100, 0 | SECONDARY | <b>смүк</b><br>23, 0, 89, 0 | <b>смүк</b><br>85, 0, 38, 0 | SECONDARY | <b>смүк</b><br>100, 45, 6, 27 | <b>смук</b><br>14, 94, 36, 60 |
| ARM SEC        | <b>ксв</b><br>254, 203, 0    | COOL SEC  | <b>кдв</b><br>201, 221, 3   | <b>кдв</b><br>0, 178, 169   | DARK SEC  | <b>rgb</b><br>0, 90, 139      | <b>кдв</b><br>110, 39, 61     |
| Ň              | нех<br>#FECB00               | ö         | hex<br>#C9DD03              | <b>нех</b><br>#00b2a9       | ğ         | <b>нех</b><br>#005a8b         | <b>нех</b><br>#6e273d         |

Use **neutrals** as floods to separate or group content.

|          | <b>РМЅ</b><br>649<br>СМУК                  | 75%    | <b>рмѕ</b><br>7401<br><b>смук</b>          | 75% |
|----------|--------------------------------------------|--------|--------------------------------------------|-----|
| NEUTRALS | 10, 3, 1, 0<br><b>кдв</b><br>215, 223, 230 | 50%    | 0, 5, 25, 0<br><b>RGB</b><br>241, 227, 187 | 50% |
|          | нех<br>#D7DFE6                             | EX 25% |                                            | 25% |