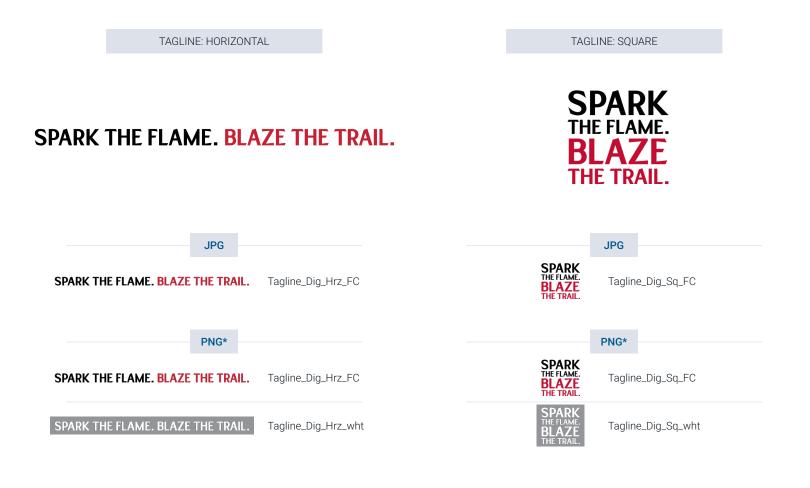

**PRINT FILES** are to be used for any project to be printed or tangibly produced. Examples include brochures, apparel, vehicle wraps, and signage. *Print files are provided in vector .EPS format.* 

TAGLINE: HORIZONTAL

SPARK THE FLAME. BLAZE THE TRAIL.

TAGLINE: SQUARE

**DIGITAL FILES** are to be used for any screen-based use. Examples include websites, emails, Word documents, and PowerPoint files.

| JPG: File with white background<br>PNG: File with transparent background<br>*also available as SVG file for web developer use | FC: File in full color<br>blk: 1-color file in solid black<br>red: 1-color file in solid red<br>wht: 1-color file in solid white | <b>FILE NAME KEY:</b><br>(Institutional, Spirit, or Tagline)_(Print or Digital use)_(Orientation)_(Color Variation)_(with tagline) |
|-------------------------------------------------------------------------------------------------------------------------------|----------------------------------------------------------------------------------------------------------------------------------|------------------------------------------------------------------------------------------------------------------------------------|
| ^also available as SVG file for web developer use                                                                             | writ: I-color file in solid write                                                                                                |                                                                                                                                    |

**DIGITAL FILES** are to be used for any screen-based use. Examples include websites, emails, Word documents, and PowerPoint files.

| JPG: File with white background<br>PNG: File with transparent background<br>*also available as SVG file for web developer use | FC: File in full color<br>blk: 1-color file in solid black<br>red: 1-color file in solid red<br>wht: 1-color file in solid white | <b>FILE NAME KEY:</b><br>(Institutional, Spirit, or Tagline)_(Print or Digital use)_(Orientation)_(Color Variation)_(with tagline) |
|-------------------------------------------------------------------------------------------------------------------------------|----------------------------------------------------------------------------------------------------------------------------------|------------------------------------------------------------------------------------------------------------------------------------|
| *also available as SVG file for web developer use                                                                             | wht: 1-color file in solid white                                                                                                 |                                                                                                                                    |