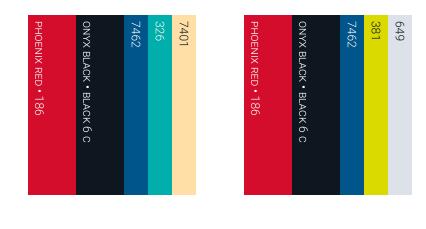

INSTITUTIONAL COLOR COMBINATIONS

Best used for designs related, but not limited to: Presidential communications, Academic Affairs, Alumni Relations, and Recruitment (Adult Learners).

| PHOENIX RED • 186 | ONYX BLACK • BLACK 6 C | 7462 | 649 |  |
|-------------------|------------------------|------|-----|--|
| 86                | ACK 6 C                | 326  |     |  |