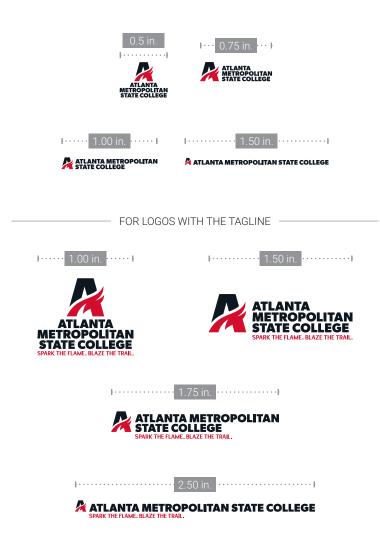

## LOGO MINIMUM CLEAR SPACE

The minimum logo clear space should be equivalent on all sides to the height of the "A" in "Atlanta."

#### MINIMUM SIZE FOR PRINT AND WEB

In order to maintain the visual integrity and legibility of the institutional logo, the following minimum sizes are recommended:

#### MINIMUM SIZE FOR PRINT AND WEB

1.00 in. ••••••

In order to maintain the visual integrity of the spirit logos, the following minimum sizes are recommended:

+ · · · · ·

• 1.00 in. ••••••

Spirit logos include a white keyline and may be used on any background: