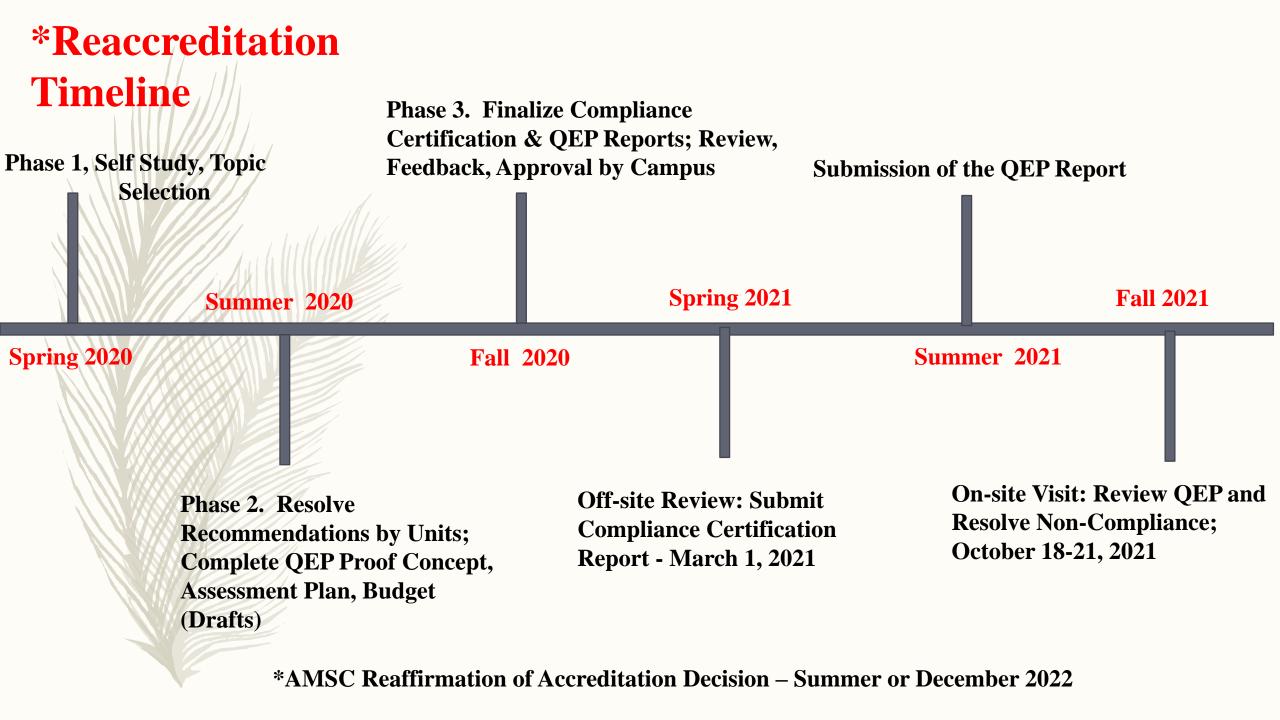

### **Compliance Certification**

Plan & Progress

Phase 1
Self-Study
(Internal Audit)

Phase 2
Resolution of
Internal
Recommendations

Phase 3
Finalization of Compliance Certification Report

#### **Quality Enhancement Plan (QEP)**

Phase 1
Topic Selection

Phase 2
Proof of Concept,
Literature Review,
Assessment Plan

Completion of the QEP Report and Rollout for Review

Phase 3