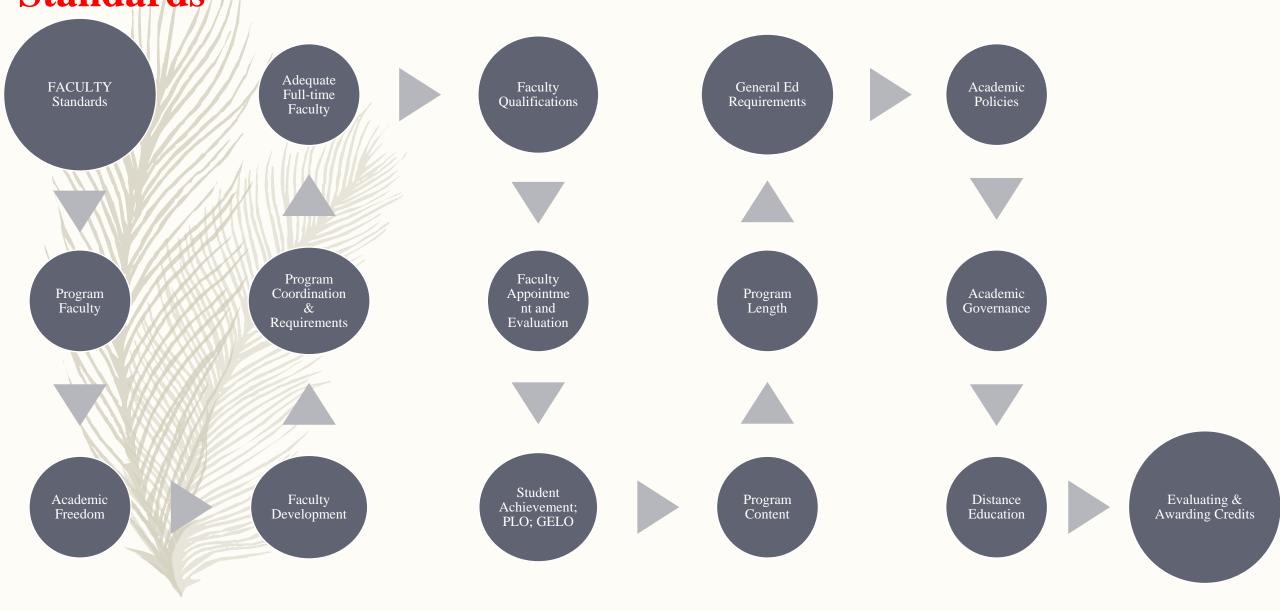

eterans Affairs

## **Compliance Certification Committee Members**

Brian Crawford, Chair Associate Professor, Biology Abrigail Bryan Instructor, Business Jamie Butler Instructor, English Anthonia Ekwuocha, Assistant Professor, Mathematics Tammy Greer Instructor, Political Science Robert Quarles, Library Director Leander Singletary, Coordinator, Student Conduct & Veterans Affairs

### **Compliance Certification**

Plan & Progress

Phase 1
Self-Study
(Internal Audit)

Phase 2
Resolution of
Internal
Recommendations

Phase 3
Finalization of Compliance Certification Report

#### **Quality Enhancement Plan (QEP)**

Phase 1
Topic Selection

Phase 2
Proof of Concept,
Literature Review,
Assessment Plan

Completion of the QEP Report and Rollout for Review

Phase 3

### Faculty-Related Standards//